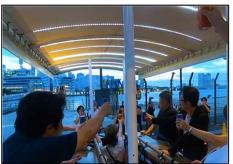

## The Experience

Explore Minato Mirai, a popular area of Yokohama, with a local guide. After the tour, experience night life in a unique way – riding along on a beer bike!

Your tour will start with a local craft beer tasting and guided tour of a microbrewery. Then, you'll hop on your beer bike and pedal the night away while enjoying local Yokohama beer. After savoring the birthplace of Japanese beer, receive a local souvenir before parting with your guide.

## **Sales Points**

- Local guide will show you around Minato Mirai.
- Only place to experience this kind of tour in Japan.
- Take in Minato Mirai's beautiful nightscape.
- Enjoy live music during the beer bike ride