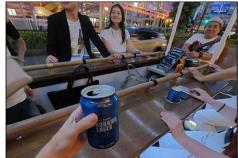

## The Experience

Explore Minato Mirai, a popular area of Yokohama, with a local guide. After the tour, experience night life in a unique way – riding along on a beer bike!

Your tour will start with a local craft beer tasting and guided tour of a microbrewery. Then, you'll hop on your beer bike and pedal the night away while enjoying local Yokohama beer. After savoring the birthplace of Japanese beer, receive a local souvenir before parting with your guide.