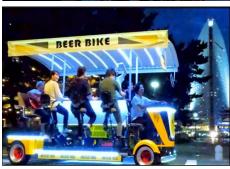

## The Experience

Explore Minato Mirai, a popular area of Yokohama, with a local guide. After the tour, experience night life in a unique way – riding along on a beer bike!

Your tour will start with a local craft beer tasting and guided tour of a microbrewery. Then, you'll hop on your beer bike and pedal the night away while enjoying local Yokohama beer. After savoring the birthplace of Japanese beer, receive a local souvenir before parting with your guide.

## **Sales Points**

- Local guide will show you around Minato Mirai.
- Only place to experience this kind of tour in Japan.
- Take in Minato Mirai's beautiful nightscape.
- Enjoy live music during the beer bike ride